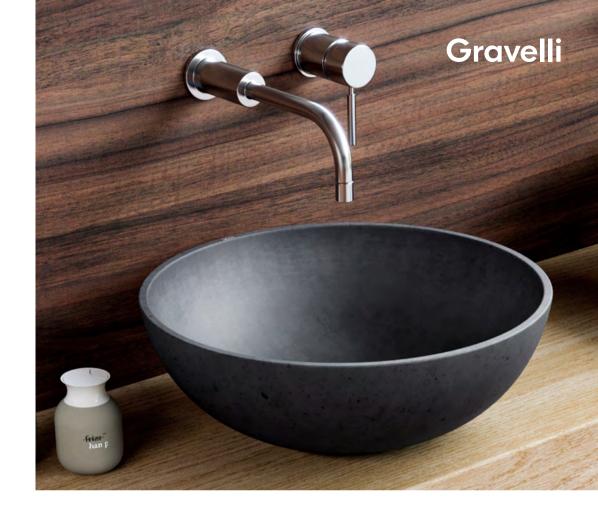

## **ORB**

A thin-walled countertop washbasin with a classic round shape, making it very easy to maintain. It stands apart from hundreds of other round variations due to its unique texture on the outer concrete surface, which contains small bubbles and spots, making each washbasin an original.