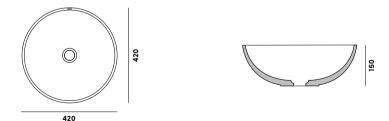

## **ORB**

A thin-walled countertop washbasin with a classic round shape, making it very easy to maintain. It stands apart from hundreds of other round variations due to its unique texture on the outer concrete surface, which contains small bubbles and spots, making each washbasin an original.

## - DIMENSIONS (mm) -

D LIGHT

fibre reinforcement reduced weight

0 WATERPROOF

> quality surface impregnation liquid-proof

Ø ECO

minimum waste produced

SMOOTH manually finished surface respect for raw materials pleasant to the touch