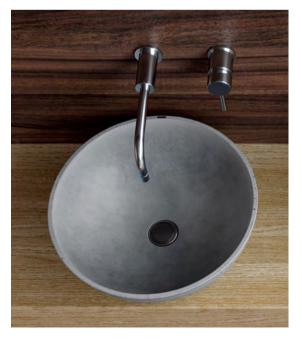

## **ORB**

A thin-walled countertop washbasin with a classic round shape, making it very easy to maintain. It stands apart from hundreds of other round variations due to its unique texture on the outer concrete surface, which contains small bubbles and spots, making each washbasin an original.