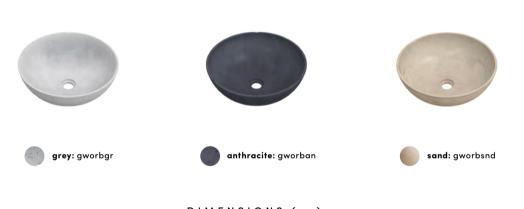

## **ORB**

A thin-walled countertop washbasin with a classic round shape, making it very easy to maintain. It stands apart from hundreds of other round variations due to its unique texture on the outer concrete surface, which contains small bubbles and spots, making each washbasin an original.

Jana's bout







## COLOUR VARIANTS



## - DIMENSIONS (mm) -







D LIGHT

fibre reinforcement reduced weight

0 WATERPROOF

> quality surface impregnation liquid-proof

Ø ECO

minimum waste produced

SMOOTH manually finished surface respect for raw materials pleasant to the touch

 $\bigcirc$ 

-\̈́\.

suitable for exteriors

UV STABLE AUTHENTIC every piece is an original

stable colours natural appearance