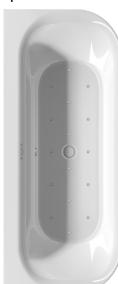

# **DEVOTION**

Model Devotion is a double sided(half) freestanding acrylic bathtub with slim rim. The freestanding model is asymmetrical and has a special sit/lie shape, ideal for relaxing in and for lying down or sitting. Devotion B2W(back to wall) is a semi freestanding bathtub. This bath is symmetrical in shape with an excellent lying form. This version is placed with the long side against the bathroom wall. Both Devotion bathtubs can be ordered with Riho Fall; this integrated bath filler makes a separate faucet superfluous and ensures that the set-up is even more beautiful. They can also be ordered with Sparkle Mood, a system with 16 sparkle jets and B-Music. Devotion bathtubs are also available in Velvet white acrylic.

## B096

Data is subject to changes and/or errors