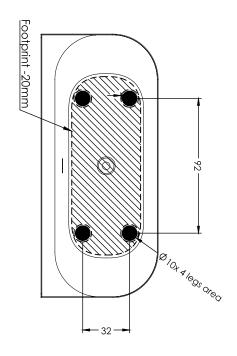

Riho acrylic baths are made of high-quality cast acrylic, fully reinforced and all through white in colour. Our acrylic baths are non-aging and UV resistant. The material is completely pore-free and smooth. Lime will adhere poorly so no bacteria remain, also it makes the baths easy to clean. It surface is pleasantly warm. These double sided baths standard include a legset and an overflow/drain overflow/drain combination.