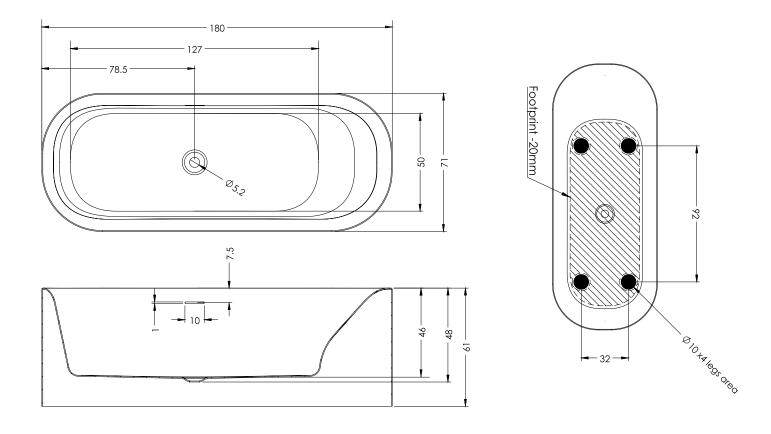

### **B095**

| Article nr. | L x W x H<br>(cm) | Volume*<br>(ltr) | Weight<br>(kg) | Color       | RIHO Fall | Water depth<br>(cm) | Whirlpool<br>(option) |
|-------------|-------------------|------------------|----------------|-------------|-----------|---------------------|-----------------------|
| B095001005  | 180x71x61         | 245              | 47             | Gloss white | х         | 38,5                | x                     |
| B095002005  |                   |                  |                |             | Chrome    |                     |                       |
| B096001005  | 180x80x61         | 245              | 47             | Gloss white | x         |                     | Sparkle Mood          |
| B096003005  |                   |                  |                |             | Chrome    |                     |                       |