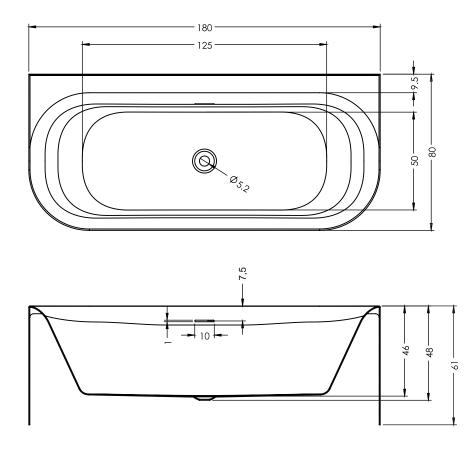

## B096

Data is subject to changes and/or errors

| Article nr. | L x W x H<br>(cm) | Volume*<br>(ltr) | Weight<br>(kg) | Color       | RIHO Fall | Water depth<br>(cm) | Whirlpool<br>(option) |
|-------------|-------------------|------------------|----------------|-------------|-----------|---------------------|-----------------------|
| B095001005  | 180x71x61         | 245              | 47             | Gloss white | х         | 38,5                | x                     |
| B095002005  |                   |                  |                |             | Chrome    |                     |                       |
| B096001005  | 180x80x61         | 245              | 47             | Gloss white | x         |                     | Sparkle Mood          |
| B096003005  |                   |                  |                |             | Chrome    |                     |                       |