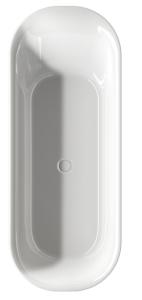

# **DEVOTION**

Model Devotion is a double sided(half) freestanding acrylic bathtub with slim rim. The freestanding model is asymmetrical and has a special sit/lie shape, ideal for relaxing in and for lying down or sitting. Devotion B2W(back to wall) is a semi freestanding bathtub. This bath is symmetrical in shape with an excellent lying form. This version is placed with the long side against the bathroom wall. Both Devotion bathtubs can be ordered with Riho Fall; this integrated bath filler makes a separate faucet superfluous and ensures that the set-up is even more beautiful. They can also be ordered with Sparkle Mood, a system with 16 sparkle jets and B-Music. Devotion bathtubs are also available in Velvet white acrylic.

### **B095**