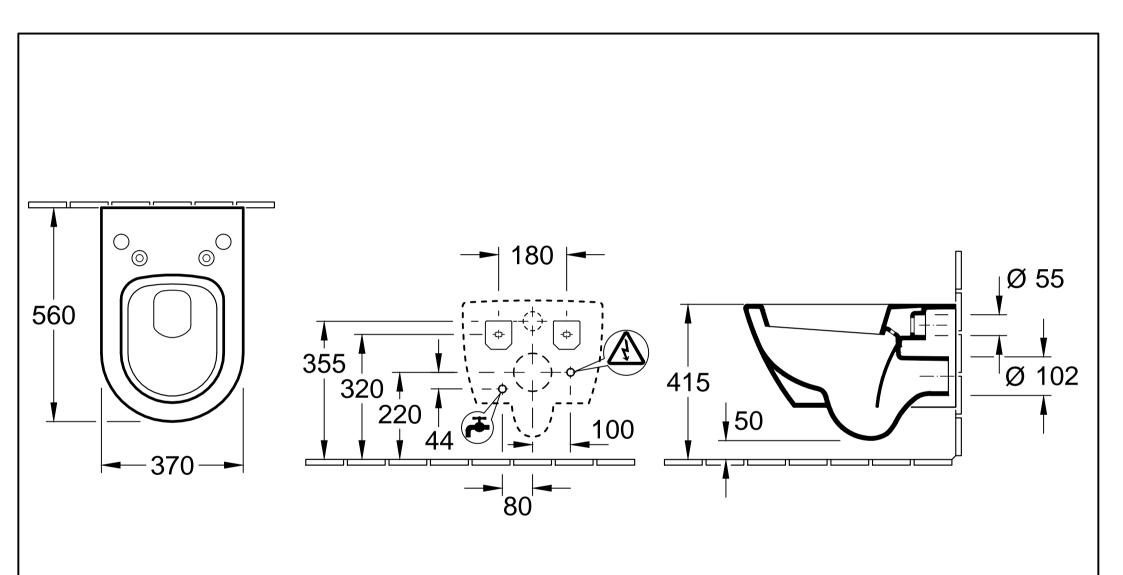

| Designation<br>SUBWAY 2.0<br>5600 50 / R1 - Wall-mtd.<br>washdown WC |  |              |            | Villeroy&Boch                                                                                                                                                                                                                                                                                                                                                          |
|----------------------------------------------------------------------|--|--------------|------------|------------------------------------------------------------------------------------------------------------------------------------------------------------------------------------------------------------------------------------------------------------------------------------------------------------------------------------------------------------------------|
| Altered:                                                             |  | Approved by: | MR         | This drawing may not be copied or passed on to third<br>parties or competitive companies without our permission.<br>Villeroy & Boch accepts no liability whatsoever for these<br>data and technical drawings. Other parties use them at<br>their own risk. The dimensions indicated are not binding.<br>Villeroy & Boch reserves the right to make product<br>changes. |
|                                                                      |  | Date:        | 29.01.2014 |                                                                                                                                                                                                                                                                                                                                                                        |
|                                                                      |  | Signed:      | МНК        |                                                                                                                                                                                                                                                                                                                                                                        |
|                                                                      |  | Date:        | 01.2014    |                                                                                                                                                                                                                                                                                                                                                                        |